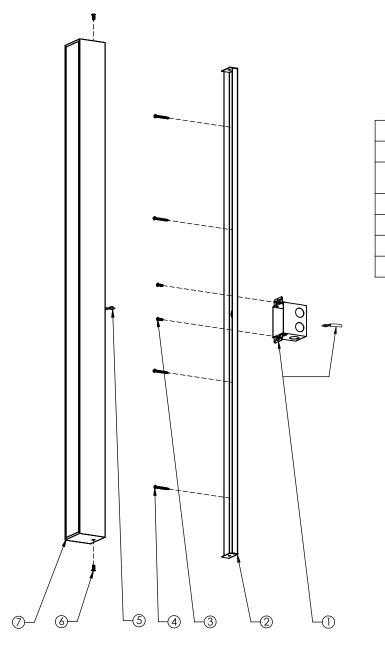

## 

|   |                                                                           | <b>NOTE:</b><br>Additional mounting hardware<br>provided for installation where<br>junction box is not available. |
|---|---------------------------------------------------------------------------|-------------------------------------------------------------------------------------------------------------------|
| 1 | 2"x 3" junction box and power feed (by others)                            |                                                                                                                   |
| 2 | Mounting channel                                                          |                                                                                                                   |
| 3 | Mounting screws to junction box<br>6-32 x ¾" long, round head (by others) |                                                                                                                   |
| 4 | Mounting hardware (provided)                                              |                                                                                                                   |
| 5 | Fixture power wires                                                       |                                                                                                                   |
| 6 | Fixture housing mounting screws (x2)                                      |                                                                                                                   |
| 7 | Fixture housing                                                           |                                                                                                                   |
|   |                                                                           |                                                                                                                   |

## INSTRUCTIONS:

- 1. Unscrew fixture housing mounting screws and remove fixture housing from the mounting channel.
- 2. Bring the electrical power feed through the hole in mounting channel, secure mounting channel to the junction box (screws by others) and to the ceiling / wall using mounting hardware provided. If junction box is not available, secure mounting channel to the ceiling / wall using additional mounting hardware provided.
- 3. Splice the fixture power wires and power feed as required and secure fixture housing back into place.
- Wires for connection are clearly labeled. 4. Energize.